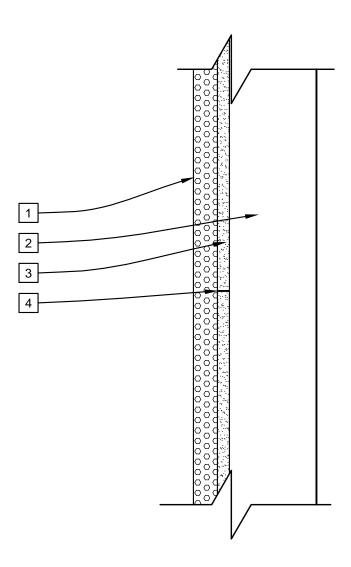

DATE 06/27/13

CAD FILE: EXPANSION JOINT.dwg REV. NO.



- 1 AP™ FOIL FACED SHEATHING
- 2 EXTERIOR GYPSUM SHEATHING.
- 3 BACKER ROD AS NEEDED.



## **CHANGE IN SUBSTRATE**

CAD FILE: CHANGE IN SUBSTRATE.dwg



- 1 AP™ FOIL FACED SHEATHING
- 2 PIPE
- 3 APPROVED SEALANT
- 4 OPTIONAL EXTERIOR SHEATHING



## PENETRATIONS - AMBIENT TEMPERATURE

SKETCH NO.

AP9

SCALE 3"=1'-0" ISSUE DATE 06/27/13

CAD FILE: PENETRATIONS.dwg REV. NO.





### HIGH TEMPERATURE PENETRATIONS

SKETCH NO.

**AP10** 

3"=1'-0" CAD FILE: HIGH TEMP PENETRATIONS.dwg

ISSUE DATE 06/27/13

REV. NO.





SKETCH NO.

**AP11** 

SCALE 3"=1'-0" CAD FILE:

ISSUE DATE 06/27/13

INTERSTORY CONNECTIONS.dwg

REV. NO.



- AP™ FOIL FACED SHEATHING
- 2 WALL STRUCTURE.
- 3 OPTIONAL EXTERIOR SHEATHING.
- 4 JOINT IN EXTERIOR GYPSUM.



# SUBSTRATE JOINTS & DEFECTS