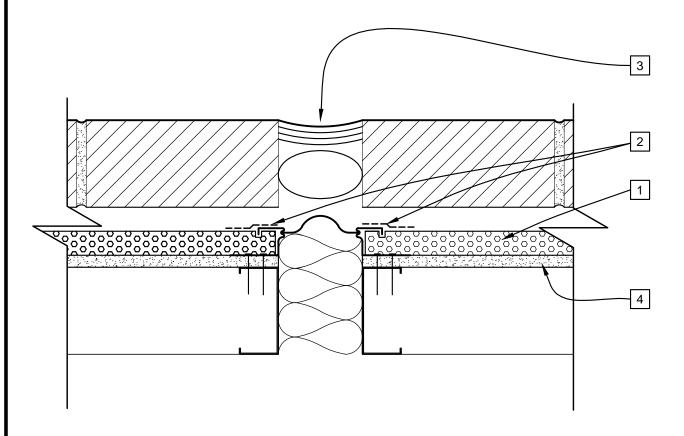

## **EXPANSION JOINT**

SKETCH NO.

AP7

SCALE 3"=1'-0" ISSUE DATE 06/27/13

CAD FILE: EXPANSION JOINT.dwg REV. NO.

- 1 AP™ FOIL FACED SHEATHING
- 2 EXTERIOR GYPSUM SHEATHING.
- 3 BACKER ROD AS NEEDED.