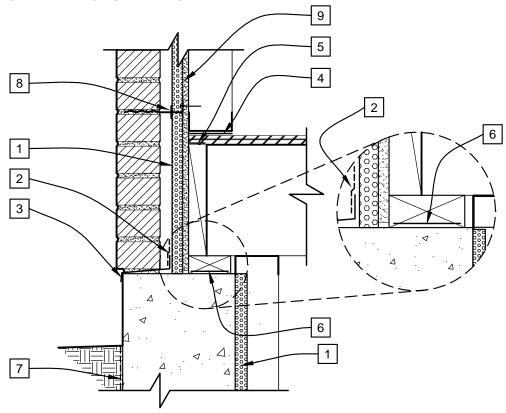

## FLOOR SLAB TO FOUNDATION WALL

FLOOR SLAB TO FOUNDATION.dwg

- 1 AP™ FOIL FACED SHEATHING
- 2 FLASHING TAPE
- 3 THROUGH-WALL FLASHING.
- 4 AIRTIGHT GASKET BETWEEN WALL PLATE & SUBFLOOR. SEAL FLOOR JOINTS.
- 5 SEALANT BETWEEN SUBFLOOR & RIM JOIST.
- 6 FOAM GASKET.
- 7 MOISTURE BARRIER UP TO LEVEL OF GRADE.
- 8 APPROVED SEALANT
- 9 OPTIONAL EXTERIOR SHEATHING