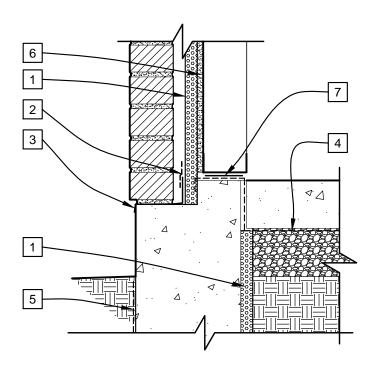

- AP™ FOIL FACED SHEATHING 1
- 2 FLASHING TAPE
- 3 THROUGH-WALL FLASHING INTERFACED W/ AIR BARRIER TO PROVIDE A SHINGLE AFFECT.
- 4 TYPE 1 VAPOR BARRIER.
- 5 MOISTURE BARRIER UP TO LEVEL OF GRADE.
- 6 OPTIONAL EXTERIOR SHEATHING.
- 7 FOAM GASKET