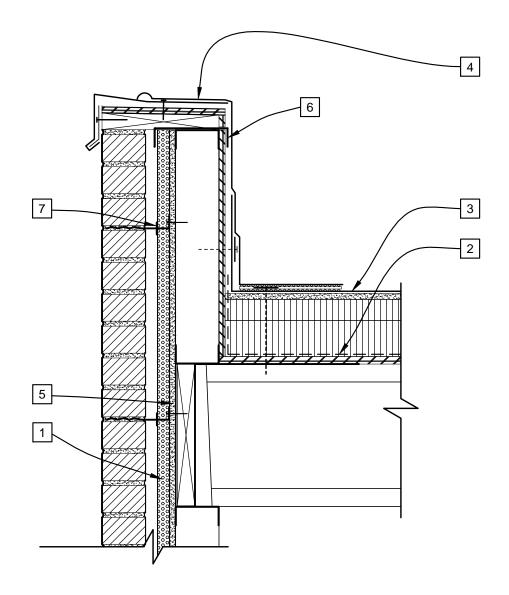

### **PARAPET**

PARAPET DETAIL.dwg

- 1 AP™ FOIL FACED SHEATHING
- 2 FLASHING TAPE
- 3 CAULK & BACKER ROD
- 4 OPTIONAL EXTERIOR SHEATHING