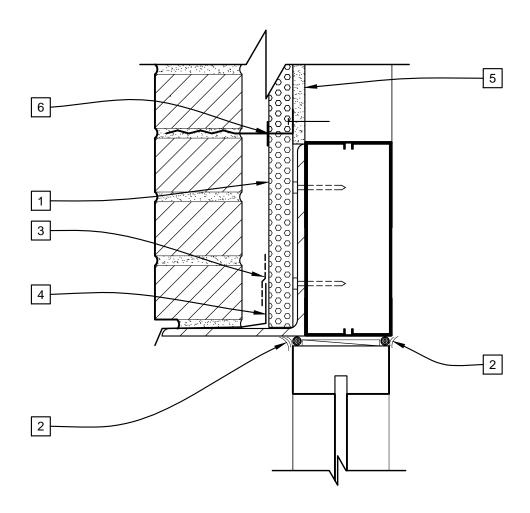

## FLOOR SLAB TO FOUNDATION WALL

FLOOR SLAB TO FOUNDATION.dwg

- 1 AP™ FOIL FACED SHEATHING
- 2 FLASHING TAPE
- 3 THROUGH-WALL FLASHING.
- 4 AIRTIGHT GASKET BETWEEN WALL PLATE & SUBFLOOR. SEAL FLOOR JOINTS.
- 5 SEALANT BETWEEN SUBFLOOR & RIM JOIST.
- 6 FOAM GASKET.
- 7 MOISTURE BARRIER UP TO LEVEL OF GRADE.
- 8 APPROVED SEALANT
- 9 OPTIONAL EXTERIOR SHEATHING