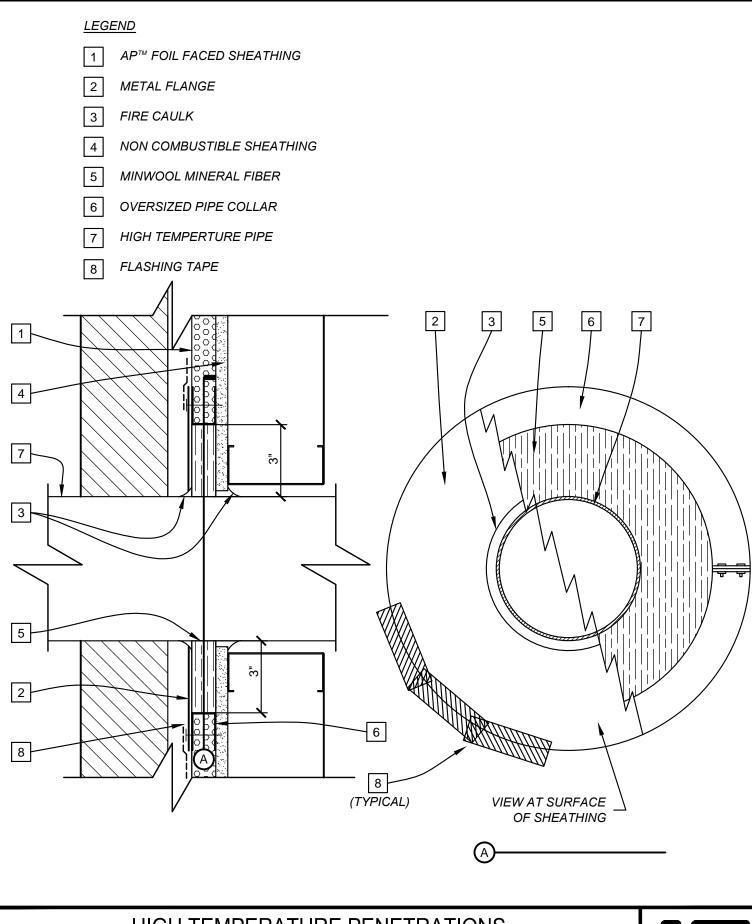

### HIGH TEMPERATURE PENETRATIONS

SKETCH NO.

**AP10** 

3"=1'-0" CAD FILE: HIGH TEMP PENETRATIONS.dwg

ISSUE DATE 06/27/13

REV. NO.

SKETCH NO.

**AP11** 