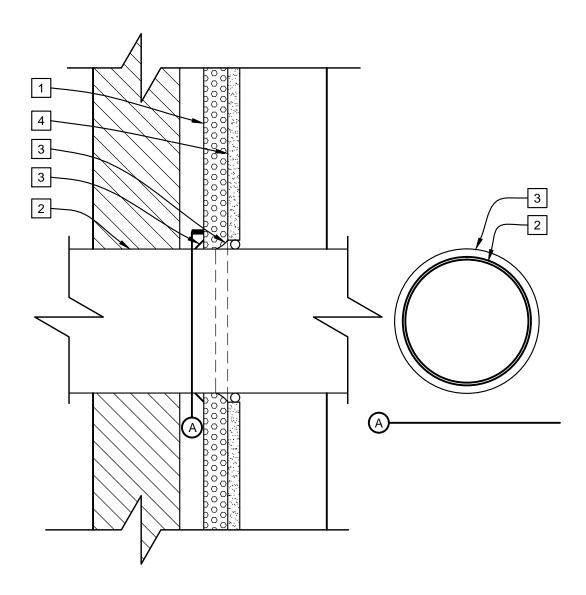

## **CHANGE IN SUBSTRATE**

CAD FILE: CHANGE IN SUBSTRATE.dwg

- 1 AP™ FOIL FACED SHEATHING
- 2 PIPE
- 3 APPROVED SEALANT
- 4 OPTIONAL EXTERIOR SHEATHING