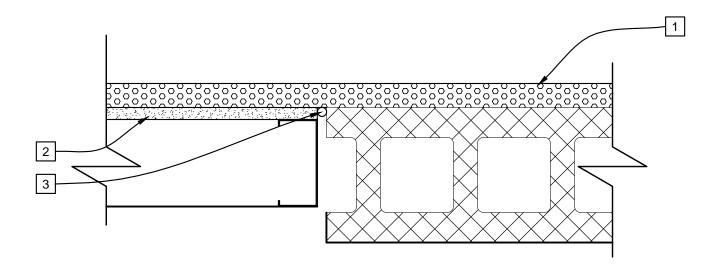

## **CHANGE IN SUBSTRATE**

CAD FILE: CHANGE IN SUBSTRATE.dwg

- 1 AP™ FOIL FACED SHEATHING
- 2 PIPE
- 3 APPROVED SEALANT
- 4 OPTIONAL EXTERIOR SHEATHING