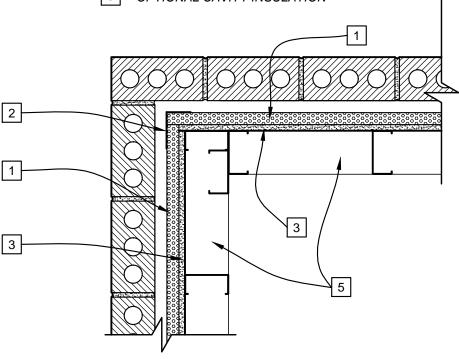

## FRAMED FLOOR TO FOUNDATION WALL

- $AP^{\text{TM}}$  FOIL FACED SHEATHING
- 2 FLASHING TAPE
- OPTIONAL EXTERIOR SHEATHING. 3
- 4 FLASHING TAPE
- 5 **OPTIONAL CAVITY INSULATION**