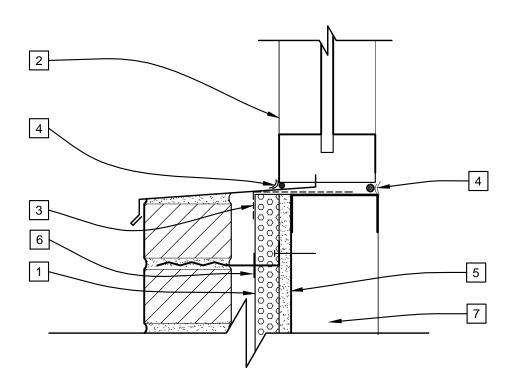

### **PARAPET**

PARAPET DETAIL.dwg

- 1 AP™ FOIL FACED SHEATHING
- 2 FLASHING TAPE
- 3 CAULK & BACKER ROD
- 4 OPTIONAL EXTERIOR SHEATHING