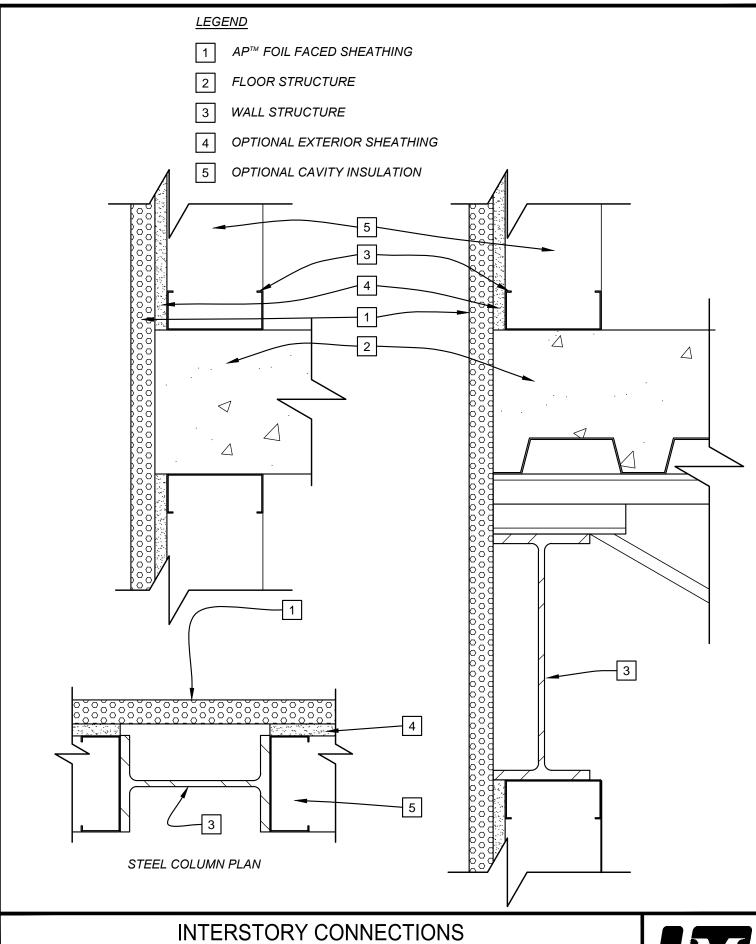

SCALE 3"=1'-0" CAD FILE:

ISSUE DATE 06/27/13

INTERSTORY CONNECTIONS.dwg

REV. NO.

- AP™ FOIL FACED SHEATHING
- 2 WALL STRUCTURE.
- 3 OPTIONAL EXTERIOR SHEATHING.
- 4 JOINT IN EXTERIOR GYPSUM.